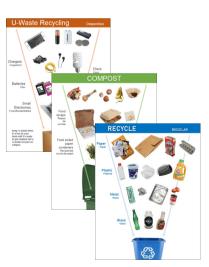

#### WHAT CAN I RECYCLE OR COMPOST ON CAMPUS?

Download this guide to find out about where and how to dispose of:

- Mixed Recycling
- <u>E-Waste/U-Waste</u> <u>Recycling</u>
- Compostables
- <u>Landfill Waste</u>