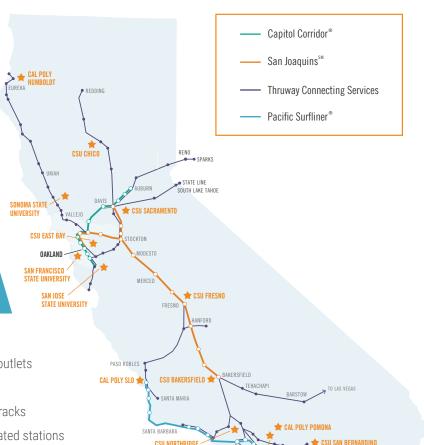

## GET TO OVER 100 DESTINATIONS THROUGHOUT CALIFORNIA, INCLUDING:

San Francisco | Sacramento | Los Angeles | Fresno | Bakersfield | Fullerton | Chico | Arcata San Bernardino | San Jose | San Diego | San Luis Obispo | Yosemite | And more!

FOR MORE INFORMATION, VISIT

AMTRAKSANJOAQUINS.COM/PROMOTION/STUDENT-TRAVEL/

CSU DOMINGUEZ HILLS \*\*
CSU LONG BEACH \*\*
CSU LOS ANGELES

CSII FIII I FRTOI

\* SAN DIEGO STATE UNIVERSITY

SAN DIFGO